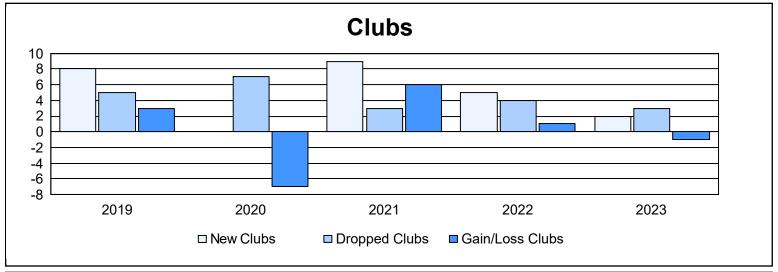

District G 1 As of June 2023 Cumulative

| Year      | New<br>Clubs | Dropped<br>Clubs | Gain/<br>Loss<br>Clubs | New<br>Members | Charter<br>Members | Reinstate<br>Members | Transfer<br>Members | Total<br>Member<br>Added | Total<br>Members<br>Dropped | Gain/<br>Loss<br>Members |
|-----------|--------------|------------------|------------------------|----------------|--------------------|----------------------|---------------------|--------------------------|-----------------------------|--------------------------|
| 2018-2019 | 8            | 5                | 3                      | 224            | 222                | 19                   | 4                   | 469                      | 341                         | 128                      |
| 2019-2020 | 0            | 7                | -7                     | 105            | 17                 | 25                   | 3                   | 150                      | 359                         | -209                     |
| 2020-2021 | 9            | 3                | 6                      | 259            | 341                | 29                   | 2                   | 631                      | 326                         | 305                      |
| 2021-2022 | 5            | 4                | 1                      | 223            | 119                | 77                   | 7                   | 426                      | 411                         | 15                       |
| 2022-2023 | 2            | 3                | -1                     | 128            | 55                 | 9                    | 5                   | 197                      | 342                         | -145                     |
| Average   | 5            | 4                | 0                      | 188            | 151                | 32                   | 4                   | 375                      | 356                         | 19                       |