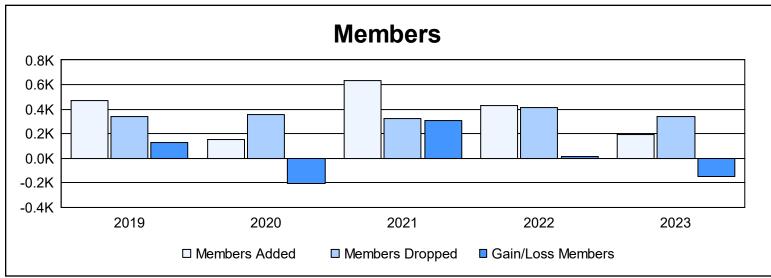

District G 1 As of June 2023 Cumulative

| Year      | New<br>Clubs | Dropped<br>Clubs | Gain/<br>Loss<br>Clubs | New<br>Members | Charter<br>Members | Reinstate<br>Members | Transfer<br>Members | Total<br>Member<br>Added | Total<br>Members<br>Dropped | Gain/<br>Loss<br>Members |
|-----------|--------------|------------------|------------------------|----------------|--------------------|----------------------|---------------------|--------------------------|-----------------------------|--------------------------|
| 2018-2019 | 8            | 5                | 3                      | 224            | 222                | 19                   | 4                   | 469                      | 341                         | 128                      |
| 2019-2020 | 0            | 7                | -7                     | 105            | 17                 | 25                   | 3                   | 150                      | 359                         | -209                     |
| 2020-2021 | 9            | 3                | 6                      | 259            | 341                | 29                   | 2                   | 631                      | 326                         | 305                      |
| 2021-2022 | 5            | 4                | 1                      | 223            | 119                | 77                   | 7                   | 426                      | 411                         | 15                       |
| 2022-2023 | 2            | 3                | -1                     | 128            | 55                 | 9                    | 5                   | 197                      | 342                         | -145                     |
| Average   | 5            | 4                | 0                      | 188            | 151                | 32                   | 4                   | 375                      | 356                         | 19                       |